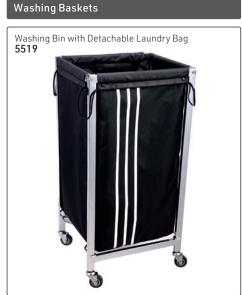

aste, waste connector, tilting mechanism & basin fixing kit.









All-in-one wash units: for the most luxurious experience. Complete with CERAMIC basin (as indicated), chrome mixer tap, hand shower, flexi-pipe, waste, waste connector, tilting mechanism & basin fixing kit.



Tel: (011) 608 4191 Fax: 086 508 2333 Designer Line

When you want something a little different & exclusive, our quality range gives you the tools to create the image you are after.

Waiting chairs



#### **Kiddies Chairs**



#### Magazine Racks



#### Display Stands



#### Foot Rests



#### Dryer Holders



When you want something a little different & exclusive, our quality range gives you the tools to create the image you are after.

Salon Trolleys - all with polished finish (ABS plastic)