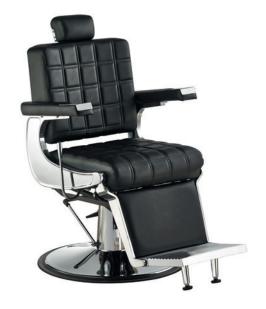

Barber Chair TAKBEL **13710** 

When you want something a little different & exclusive, our quality range gives you the tools to create the image you are after.

All-in-one wash units: Complete with CERAMIC basin (as indicated), chrome mixer tap, hand shower, flexi-pipe, waste, waste connector, tilting mechanism & basin fixing kit.