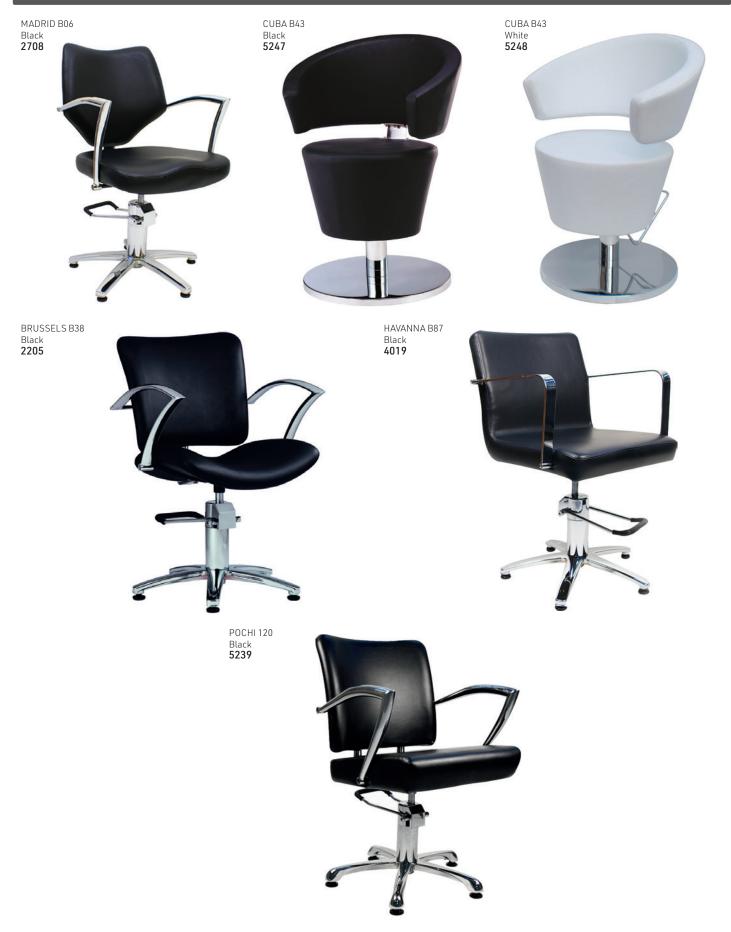

When you want something a little different & exclusive, our quality range gives you the tools to create the image you are after.

Styling chairs with hydraulic pump-up lift

When you want something a little different & exclusive, our quality range gives you the tools to create the image you are after.