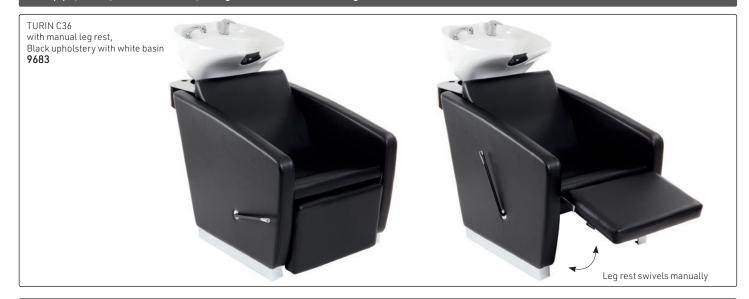

Barber Chair TAKBEL **13710** 

When you want something a little different & exclusive, our quality range gives you the tools to create the image you are after.

All-in-one wash units: Complete with CERAMIC basin (as indicated), chrome mixer tap, hand shower, flexi-pipe, waste, waste connector, tilting mechanism & basin fixing kit.

All-in-one wash units: for the most luxurious experience. Complete with CERAMIC basin (as indicated), chrome mixer tap, hand shower, flexi-pipe, waste, waste connector, tilting mechanism & basin fixing kit.