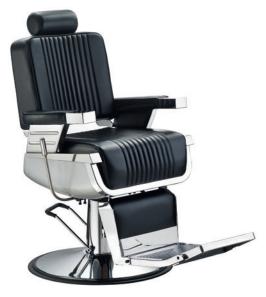

Styling chairs with hydraulic pump-up lift.

CUBIC B48 black **5250** 

Barber Chair OLD SCHOOL black 14794

Barber Chair CLUB **13709** 

CUBIC B48 white **5251** 

Barber Chair OSLO with chromed metal sides, black 2204