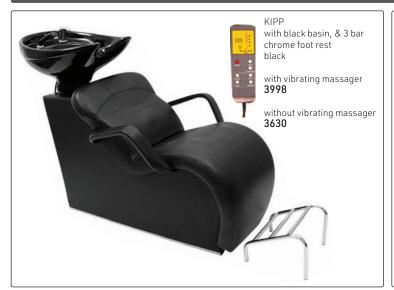

Barber Chair TAKBEL **13710** 

When you want something a little different & exclusive, our quality range gives you the tools to create the image you are after.

All-in-one wash units: Complete with CERAMIC basin (as indicated), chrome mixer tap, hand shower, flexi-pipe, waste, waste connector, tilting mechanism & basin fixing kit.

All-in-one wash units: for the most luxurious experience. Complete with CERAMIC basin (as indicated), chrome mixer tap, hand shower, flexi-pipe, waste, waste connector, tilting mechanism & basin fixing kit.