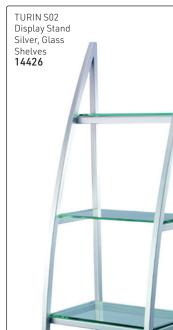

** 



When you want something a little different & exclusive, our quality range gives you the tools to create the image you are after.

All-in-one wash units: Complete with CERAMIC basin (as indicated), chrome mixer tap, hand shower, flexi-pipe, waste, waste connector, tilting mechanism & basin fixing kit.









All-in-one wash units: for the most luxurious experience. Complete with CERAMIC basin (as indicated), chrome mixer tap, hand shower, flexi-pipe, waste, waste connector, tilting mechanism & basin fixing kit.



Tel: (011) 608 4191 Fax: 086 508 2333 Designer Line

When you want something a little different & exclusive, our quality range gives you the tools to create the image you are after.

Waiting chairs



#### **Kiddies Chairs**



#### Magazine Racks



#### Display Stands



#### Foot Rests



#### Dryer Holders



When you want something a little different & exclusive, our quality range gives you the tools to create the image you are after.

Salon Trolleys - all with polished finish (ABS plastic)