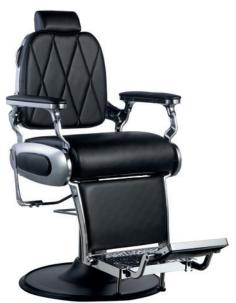

Styling chairs with hydraulic pump-up lift.

CUBIC B48 black **5250** 

Barber Chair OLD SCHOOL black 14794

Barber Chair CLUB **13709** 

CUBIC B48 white **5251** 

Barber Chair OSLO with chromed metal sides, black 2204