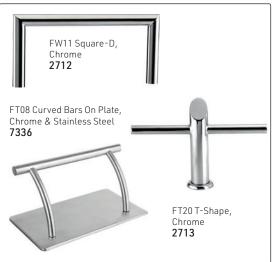

t something a little different & exclusive, our quality range gives you the tools to create the image you are after.

All-in-one wash units: Complete with CERAMIC basin (as indicated), chrome mixer tap, hand shower, flexi-pipe, waste, waste connector, tilting mechanism & basin fixing kit.









All-in-one wash units: for the most luxurious experience. Complete with CERAMIC basin (as indicated), chrome mixer tap, hand shower, flexi-pipe, waste, waste connector, tilting mechanism & basin fixing kit.



Tel: (011) 608 4191 Fax: 086 508 2333 Designer Line

When you want something a little different & exclusive, our quality range gives you the tools to create the image you are after.

Waiting chairs



#### **Kiddies Chairs**



#### Magazine Racks



#### Display Stands



#### Foot Rests



#### Dryer Holders



When you want something a little different & exclusive, our quality range gives you the tools to create the image you are after.

Salon Trolleys - all with polished finish (ABS plastic)