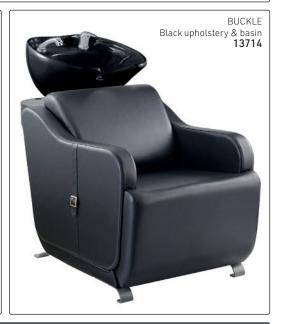

Barber Chair TAKBEL **13710** 

When you want something a little different & exclusive, our quality range gives you the tools to create the image you are after.

All-in-one wash units: Complete with CERAMIC basin (as indicated), chrome mixer tap, hand shower, flexi-pipe, waste, waste connector, tilting mechanism & basin fixing kit.

All-in-one wash units: for the most luxurious experience. Complete with CERAMIC basin (as indicated), chrome mixer tap, hand shower, flexi-pipe, waste, waste connector, tilting mechanism & basin fixing kit.