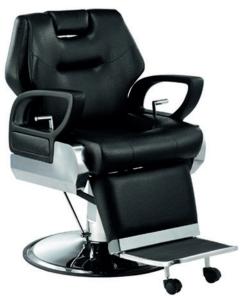

Styling chairs with hydraulic pump-up lift.

CUBIC B48 black **5250** 

Barber Chair OLD SCHOOL black 14794

Barber Chair CLUB **13709** 

CUBIC B48 white **5251** 

Barber Chair OSLO with chromed metal sides, black 2204