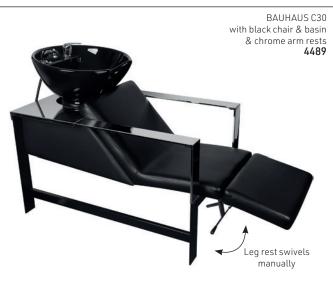

Barber Chair TAKBEL **13710** 

When you want something a little different & exclusive, our quality range gives you the tools to create the image you are after.

All-in-one wash units: Complete with CERAMIC basin (as indicated), chrome mixer tap, hand shower, flexi-pipe, waste, waste connector, tilting mechanism & basin fixing kit.

All-in-one wash units: for the most luxurious experience. Complete with CERAMIC basin (as indicated), chrome mixer tap, hand shower, flexi-pipe, waste, waste connector, tilting mechanism & basin fixing kit.