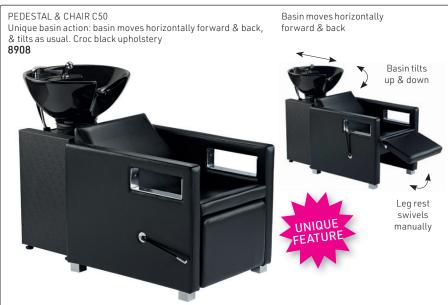

Barber Chair TAKBEL **13710** 

When you want something a little different & exclusive, our quality range gives you the tools to create the image you are after.

All-in-one wash units: Complete with CERAMIC basin (as indicated), chrome mixer tap, hand shower, flexi-pipe, waste, waste connector, tilting mechanism & basin fixing kit.

All-in-one wash units: for the most luxurious experience. Complete with CERAMIC basin (as indicated), chrome mixer tap, hand shower, flexi-pipe, waste, waste connector, tilting mechanism & basin fixing kit.