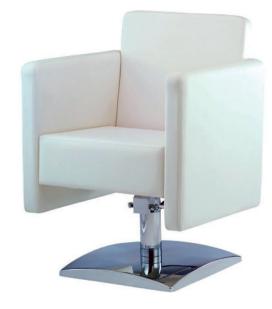

Styling chairs with hydraulic pump-up lift.

CUBIC B48 black **5250** 

Barber Chair OLD SCHOOL black 14794

Barber Chair CLUB **13709** 

CUBIC B48 white **5251** 

Barber Chair OSLO with chromed metal sides, black 2204